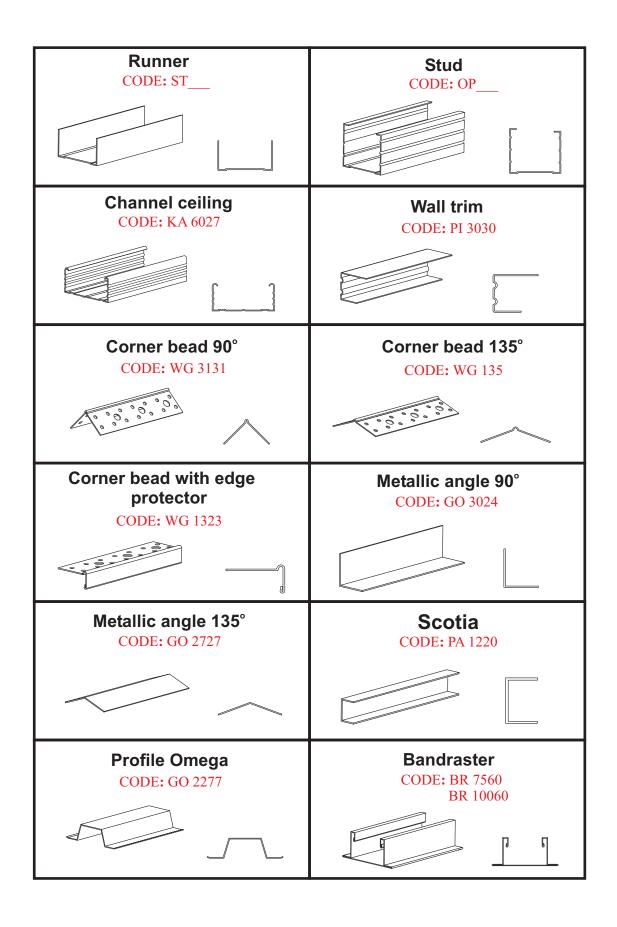

## **Special profiles**

Runner

Stud

Channel ceiling

Wall trim

Corner bead

Corner bead with edge protector

Metallic angle

Scotia

Omega profile

Bandraster